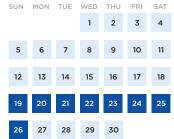

## All Other 1-Day Tickets

Reference the calendar below for the following ticket types: 1-Day 1-Park (Universal Studios Florida™ or Universal's Islands of Adventure™) 1-Day 2-Park (Universal Studios Florida and Universal's Islands of Adventure)

Valid on Value season dates only.

Valid any date.

## December 2017

**March 2018** 

SUN MON TUE WED THU FRI SAT 

October 2017 SUN MON TUE WED THU FRI SAT 

| January 2018 |     |     |     |     |     |     |
|--------------|-----|-----|-----|-----|-----|-----|
| SUN          | MON | TUE | WED | THU | FRI | SAT |
|              | 1   | 2   | 3   | 4   | 5   | 6   |
|              |     |     |     |     |     |     |
| 7            | 8   | 9   | 10  | 11  | 12  | 13  |
|              |     |     |     |     |     |     |
| 14           | 15  | 16  | 17  | 18  | 19  | 20  |
|              |     |     |     |     |     |     |
| 21           | 22  | 23  | 24  | 25  | 26  | 27  |
|              |     |     |     |     |     |     |
| 28           | 29  | 30  | 31  |     |     |     |