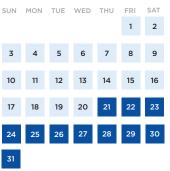

## All Other 1-Day Tickets

Reference the calendar below for the following ticket types: 1-Day 1-Park (Universal Studios Florida™ or Universal's Islands of Adventure™) 1-Day 2-Park (Universal Studios Florida and Universal's Islands of Adventure)

Valid on Value season dates only.

Valid any date.