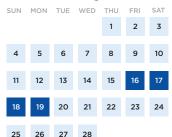

## All Other 1-Day Tickets

Reference the calendar below for the following ticket types: 1-Day 1-Park (Universal Studios Florida™ or Universal's Islands of Adventure™) 1-Day 2-Park (Universal Studios Florida and Universal's Islands of Adventure)

Valid on Value season dates only.

Valid any date.

November 2017

February 2018

You may upgrade a Value season ticket to an Anytime season ticket by paying the difference at the gate. However, no credit or refund will be given for using an Anytime season ticket during a Value season date.